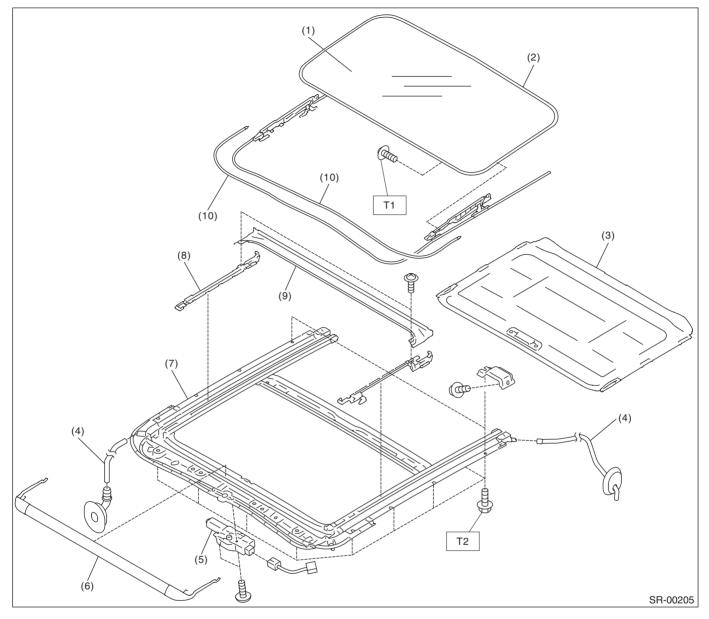

## A: COMPONENT

- (1) Lid ASSY sunroof
- (2) Weather strip
- (3) Sunshade ASSY
- (4) Drain tube sunroof
- (5) Motor ASSY sunroof
- (6) Deflector ASSY sunroof
- (7) Rail ASSY sunroof
- (8) Link drain sunroof
- (9) Drain ASSY sunroof
- (10) Cable ASSY

Tightening torque: N⋅m (kgf-m, ft-lb) T1: 4.5 (0.46, 3.3) T2: 6.0 (0.61, 4.4)